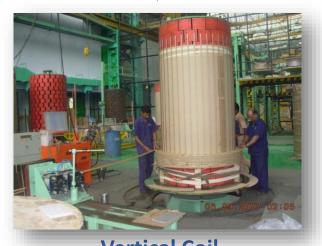

### Vertical Coil Winding Machine

**Vertical Coil Winding Machine – Pit Type** 

Vertical Coil
Winding Machine – Floor Type

**Collapsible Winding Former** 