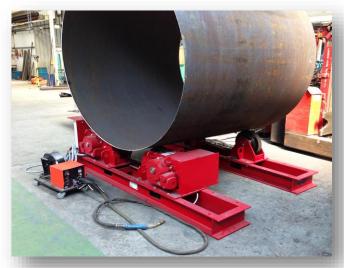

### Welding Automation Products

**CNC Profile Cutting Machine** 

Rotator

Column and Boom

**Rotary Tilt Turn Table** 

Mig Welding Machine-for longitudinal welding