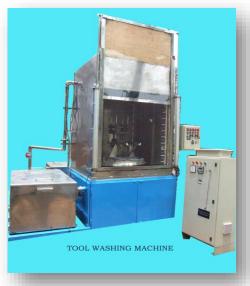

### Special Purpose Machine

**C Frame Hydraulic Press** 

**Bar Chamfering Machine** 

**Tool Washing Machine** 

3 Axis Milling Machine

**Industrial Transfer Car/Motorized Trolley** 

**Portable Flange Turning Machine** 