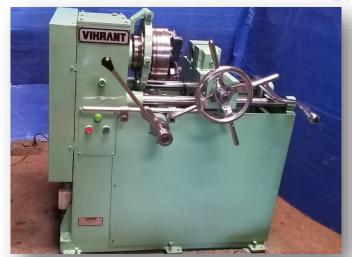

### Pipe & Bolt Threading Machines

**OPD Series** 

**PD Series** 

**WPD Series** 

WPD2E - PVC PIPE THREADING MACHINE