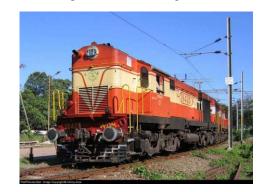

### Railway Workshop Products

**Load Turning Device** 

Motorised Turntable For Bogie & Wheelset

Lifting & Turning Device/Manipulator

**Bogie Frame Lifting Tackle Cum Bolster Pressing Fixture** 

**Synchronized Screw Jack** 