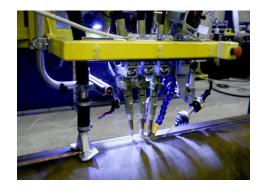

### Welding Automation Products

**CNC Profile Cutting Machine** 

Rotator

Column and Boom

**Rotary Tilt Turn Table** 

Mig Welding Machine-for longitudinal welding