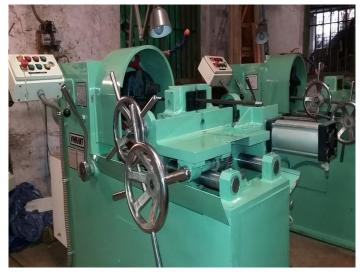

### Pipe & Bolt Threading Machines

**OPD Series** 

**PD Series** 

**WPD Series** 

WPD2E - PVC PIPE THREADING MACHINE