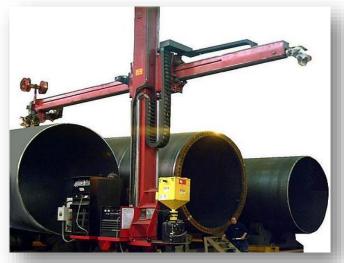

### Welding Automation Products

**CNC Profile Cutting Machine** 

Rotator

Column and Boom

**Rotary Tilt Turn Table** 

Mig Welding Machine-for longitudinal welding