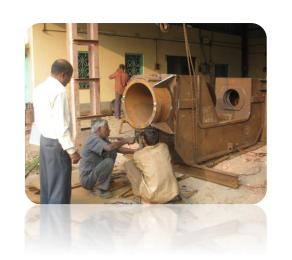

### INFRASTRUCTURE

VIKRANT has three units - one located in Jessore Road and another two in Dankuni with basic machine tools and inspection equipments.

VIKRANT is proud of its qualified and experienced engineering staff and highly skilled, intelligent and bold work force-second to none in the industry for the type of developmental work that VIKRANT had been doing for more than three decades now. Vikrant's moto continues to be SERVICE, QUALITY & INNOVATION.

VIKRANT engineers have developed a comprehensive range of standards and have established a work ethic tailored to achieve its above goals.