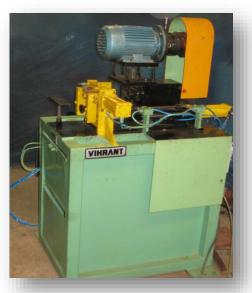

### Special Purpose Machine

**C Frame Hydraulic Press** 

**Bar Chamfering Machine** 

**Tool Washing Machine** 

3 Axis Milling Machine

**Industrial Transfer Car/Motorized Trolley** 

**Portable Flange Turning Machine** 