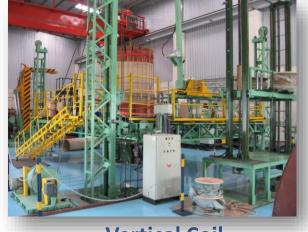

### Vertical Coil Winding Machine

**Vertical Coil Winding Machine – Pit Type** 

Vertical Coil
Winding Machine – Floor Type

**Collapsible Winding Former** 