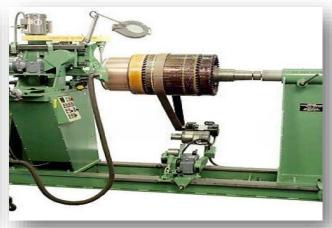

### Machines for Electrical Industry

**Loop Winding Machine** 

**Armature Banding Machine** 

**Mica Under Cutting Machine** 

Rotor Winding Machine

**Rotary Oven/Rotary Gelation Plant** 

Automatic Commutator Tig Welding Machine