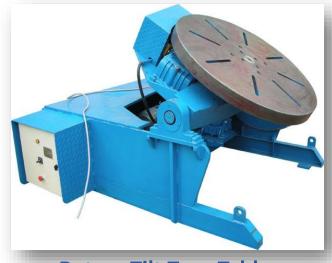

### Welding Automation Products

**CNC Profile Cutting Machine** 

Rotator

Column and Boom

**Rotary Tilt Turn Table** 

Mig Welding Machine-for longitudinal welding