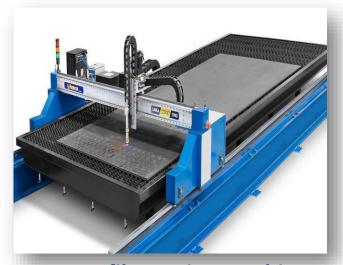

### Welding Automation Products

**CNC Profile Cutting Machine** 

Rotator

Column and Boom

**Rotary Tilt Turn Table** 

Mig Welding Machine-for longitudinal welding