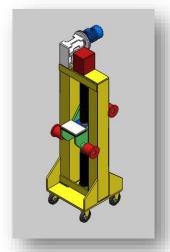

### Special Purpose Machine

**C Frame Hydraulic Press** 

**Bar Chamfering Machine** 

**Tool Washing Machine** 

3 Axis Milling Machine

**Industrial Transfer Car/Motorized Trolley** 

**Portable Flange Turning Machine** 