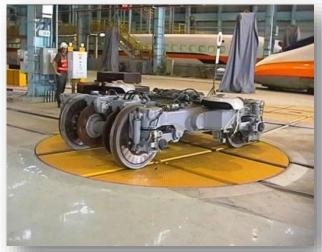

### Railway Workshop Products

**Load Turning Device** 

Motorised Turntable For Bogie & Wheelset

Lifting & Turning Device/Manipulator

**Bogie Frame Lifting Tackle Cum Bolster Pressing Fixture** 

**Synchronized Screw Jack** 